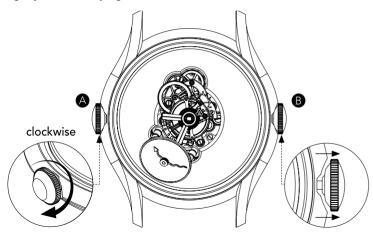

#### Operating instructions - winding

Your watch is equipped with an automatic movement.

If it has stopped, wind the movement by turning the crown A several times **clockwise**.

## Operating instructions - time setting

Pull crown B "out" and rotate to set the time.

The time can be set forwards or backwards by rotating clockwise or anti-clockwise.

www.mbandf.com - Printed in Switzerland - November 2022