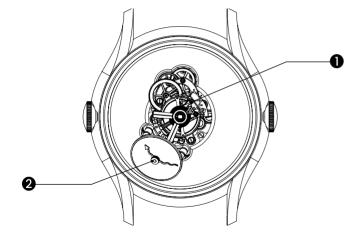

Functions

Legacy Machine FlyingT 'Ice' & 'Blizzard'

Operating instructions - winding & time setting

# Legacy Machine FlyingT 'Ice' & 'Blizzard'



### **Functions**

- 1 Flying tourbillon
- 2 Hours and minutes

### Legacy Machine FlyingT 'Ice' & 'Blizzard'



#### Operating instructions - winding

Your watch is equipped with an automatic movement.

If it has stopped, wind the movement by turning the crown A several times **clockwise**.

## Operating instructions - time setting

Pull crown B "out" and rotate to set the time.

The time can be set forwards or backwards by rotating clockwise or anti-clockwise.

www.mbandf.com - Printed in Switzerland - November 2022